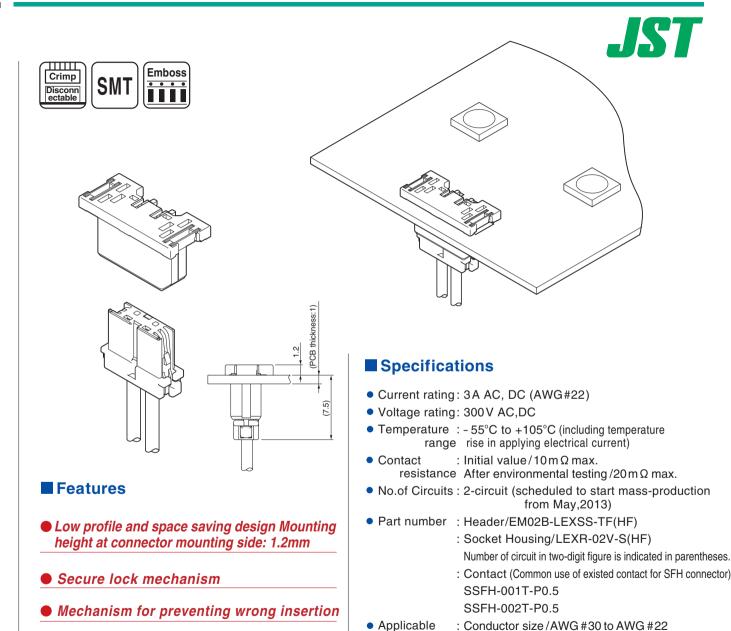

## For LED Lamp LEXCONNECTOR 2.5mm Pitch

Considering about luminescence property of LED package, this LEX connector is designed as low profile bottom type connector for LED lighting equipment, and achieves the space saving at the connector mounting side. In consideration of connector mating operation, secure lock and mechanism for preventing wrong insertion are provided. With the assumption that the load may be applied to the soldering part when mating the connector, the strength of soldering part after mounting the connector on PCB has been largely improved.

Halogen-free and RoHS compliant

J.S.T. MFG. CO., LTD. http://www.jst-mfg.com

Insulation O.D./0.7 to 1.3 mm dia