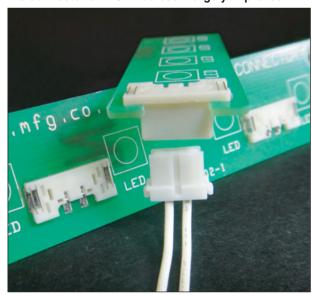

## For LED Lamp LEXCONNECTOR 2.5mm Pitch

Considering about luminescence property of LED package, this LEX connector is designed as low profile bottom type connector for LED lighting equipment, and achieves the space saving at the connector mounting side. In consideration of connector mating operation, secure lock and mechanism for preventing wrong insertion are provided. With the assumption that the load may be applied to the soldering part when mating the connector, the strength of soldering part after mounting the connector on PCB has been largely improved.